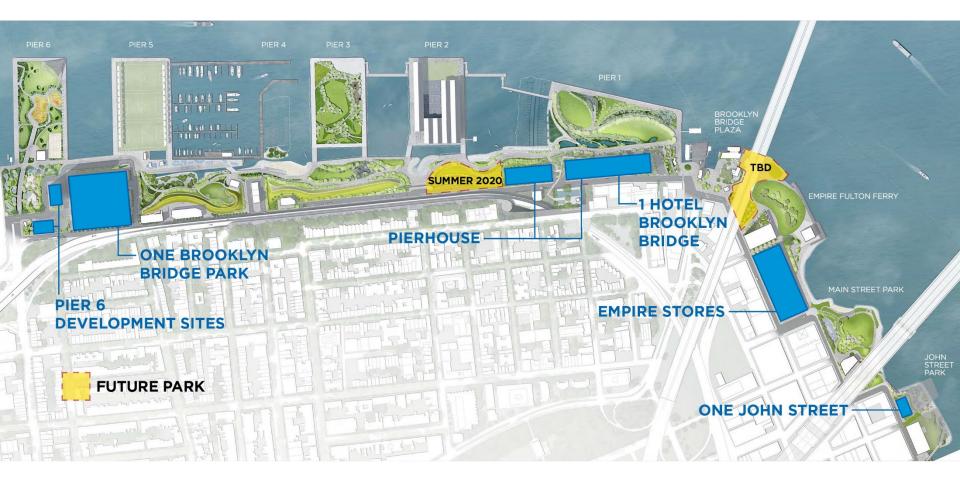

its was the

BROOKLYN BRIDGE

BROOKLYN BRIDGE PARK

-16

As presented to the BQE Expert Panel for informational/background purposes only https://bqe-i278.com/en/expert-panel/documents

1.5

5 m - +

40