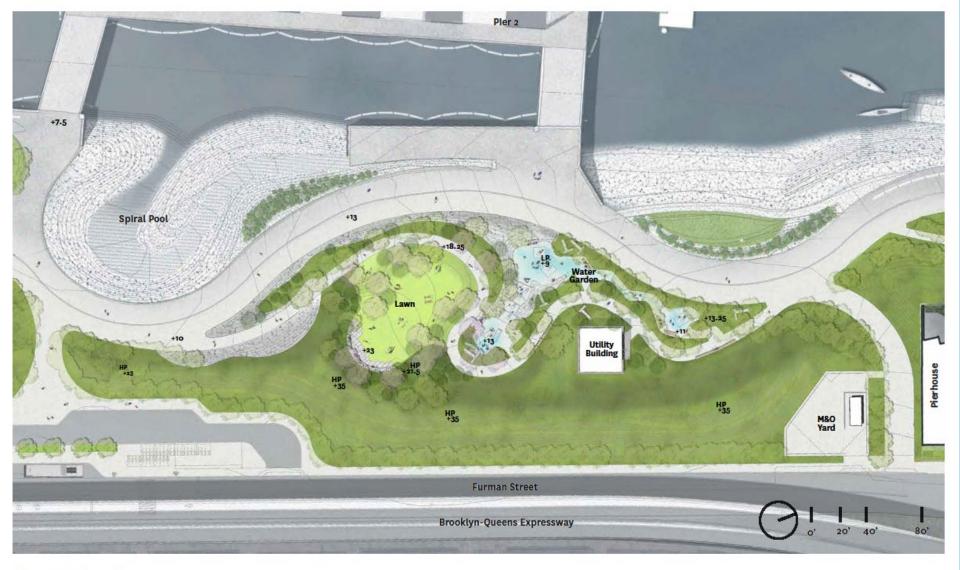

NAMES OF TAXABLE PARTY OF TAXABLE PARTY.

BROOKLYN BRIDGE

Pier 2 Uplands Brooklyn Bridge Park

Michael Van Valkenburgh Associates Inc. 16 January 2018

BROOKLYN BRIDGE

> BROOKLYN BRIDGE PARK

Fried and the state of the stat