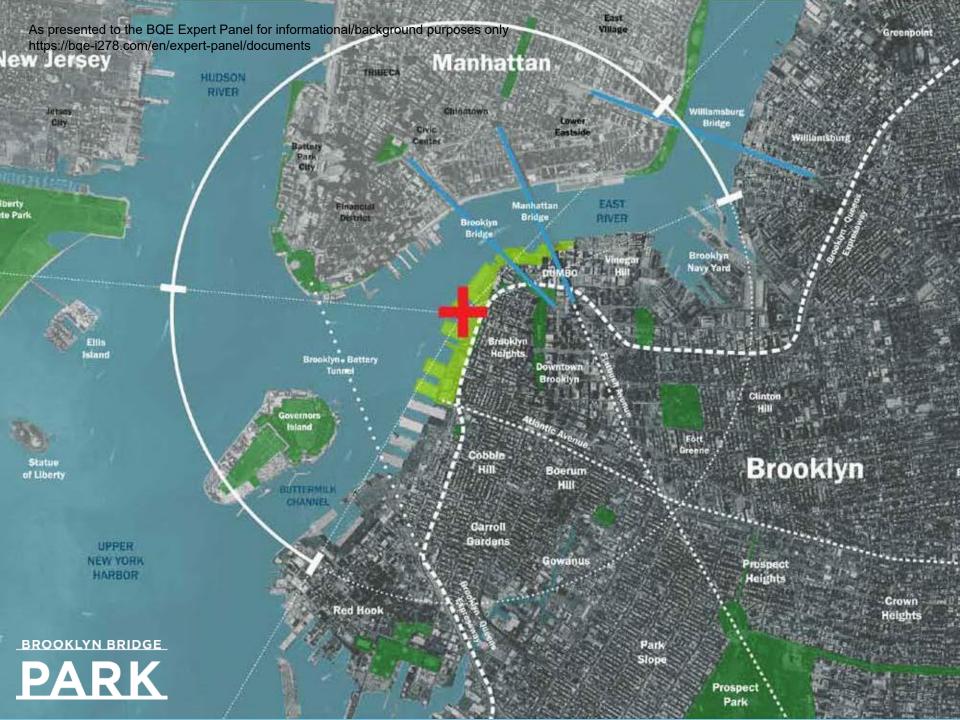

its was the

BROOKLYN BRIDGE

BROOKLYN BRIDGE PARK

-16

As presented to the BQE Expert Panel for informational/background purposes only https://bqe-i278.com/en/expert-panel/documents

1.5

5 m - +

40