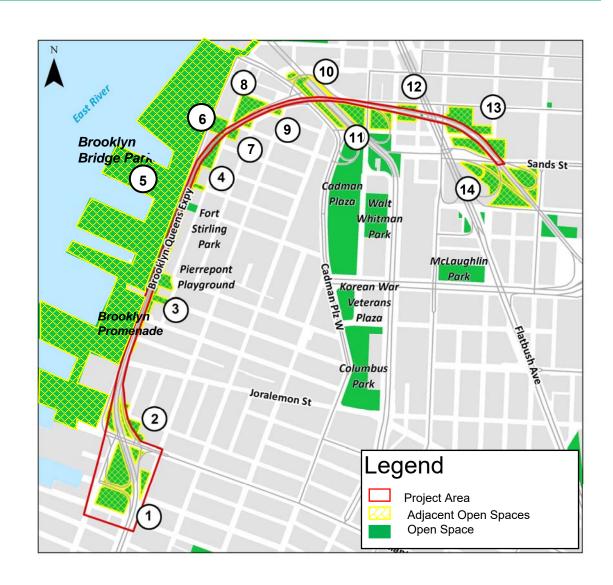

#### **Open Spaces - BQE**

- 1. Van Voorhees Park
- 2. Adam Yauch Park
- 3. Brooklyn Promenade
- 4. Fruit Tree Sitting Area
- 5. Brooklyn Bridge Park
- 6. Squibb Park
- 7. Harry Chapin Playground
- 8. Hillside Dog Park
- 9. Poplar St. Community Garden
- 10. Anchorage Plaza
- 11. Clumber Corner
- 12. Bar and Grill Park
- 13. Bridge Park
- 14. Trinity Park

#### **Brooklyn Strand Open Spaces**