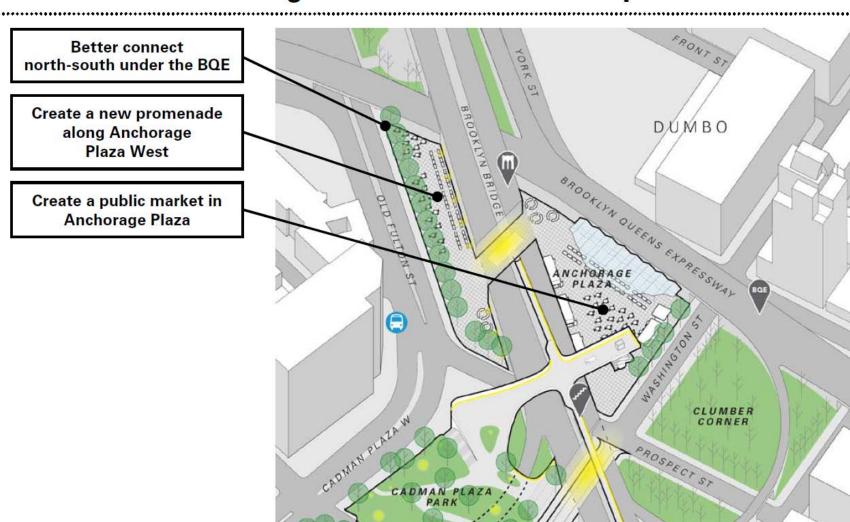

#### 5 Anchorage Market - Vision Concept

#### **Brooklyn Bridge Landing - BQE** SECTION C-C' WATER ST. Wider sidewalk on Old **Fulton** Enhanced pedestrian FRONT ST. connections Visual improvements under Brooklyn Bridge Open up and provide direct access at Anchorage Plaza HILLSIDE POTENTIAL IMPROVEMENTS Pedestrian safety improvement CLUMBER SQUIBB New or improved ANCHORAGE plaza or streetscape PROSPECT ST. HARRY CHAPIN LAYGROUND Park expansion or improvement Storm water and green infrastructure New or improved pedestrian access RED New or Improved Bike