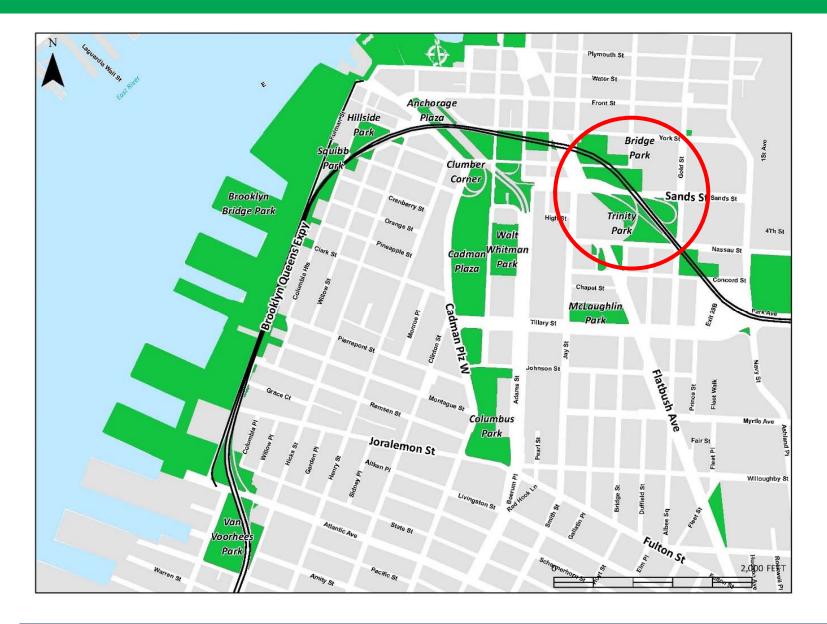

#### **Open Spaces - BQE**

- 1. Van Voorhees Park
- 2. Adam Yauch Park
- 3. Brooklyn Promenade
- 4. Fruit Tree Sitting Area
- 5. Brooklyn Bridge Park
- 6. Squibb Park
- 7. Harry Chapin Playground
- 8. Hillside Dog Park
- 9. Poplar St. Community Garden
- 10. Anchorage Plaza
- 11. Clumber Corner
- 12. Bar and Grill Park
- 13. Bridge Park
- 14. Trinity Park

#### **Brooklyn Strand Open Spaces**

# **Potential Improvements in Project Area**