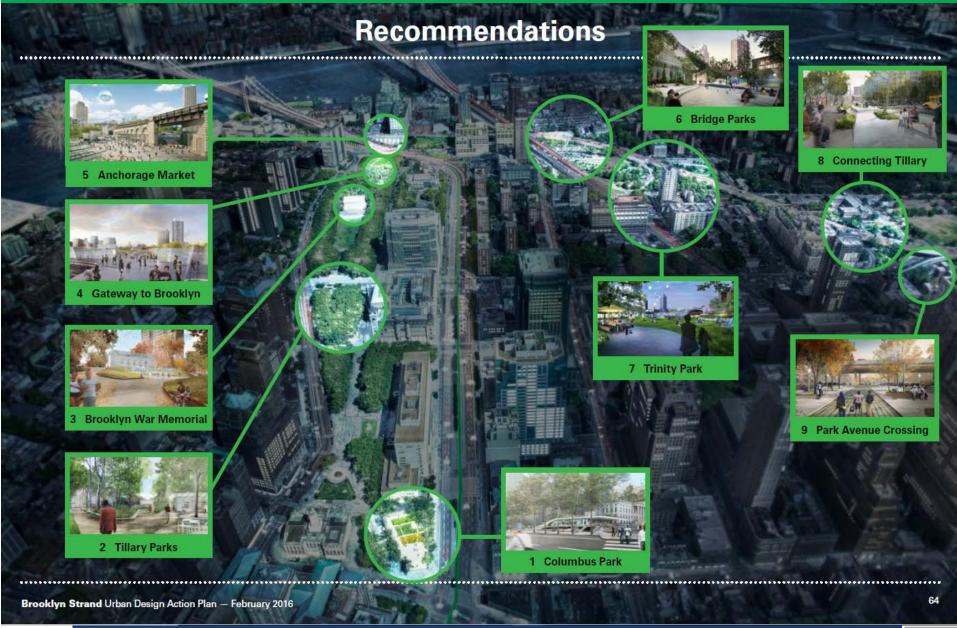

# **Open Spaces**

May 30, 2019





#### **Open Spaces - BQE**

- 1. Van Voorhees Park
- 2. Adam Yauch Park
- 3. Brooklyn Promenade
- 4. Fruit Tree Sitting Area
- 5. Brooklyn Bridge Park
- 6. Squibb Park
- 7. Harry Chapin Playground
- 8. Hillside Dog Park
- 9. Poplar St. Community Garden
- 10. Anchorage Plaza
- 11. Clumber Corner
- 12. Bar and Grill Park
- 13. Bridge Park
- 14. Trinity Park







#### **Brooklyn Strand Open Spaces**







# **Potential Improvements in Project Area**





#### **Possible Enhancements - BQE**







# **Brooklyn Bridge Landing**







#### **Brooklyn Bridge landing - Strand**

#### 5 Anchorage Market - Vision Concept







#### **Brooklyn Bridge Landing - BQE** SECTION C-C' WATER ST. Wider sidewalk on Old **Fulton** Enhanced pedestrian FRONT ST. connections Visual improvements under Brooklyn Bridge Open up and provide direct access at Anchorage Plaza HILLSIDE POTENTIAL IMPROVEMENTS Pedestrian safety improvement CLUMBER SQUIBB New or improved ANCHORAGE plaza or streetscape PROSPECT ST. HARRY CHAPIN LAYGROUND Park expansion or improvement Storm water and green infrastructure New or improved pedestrian access RED New or Improved Bike

### **Bridge Parks and Manhattan Bridge Landings**