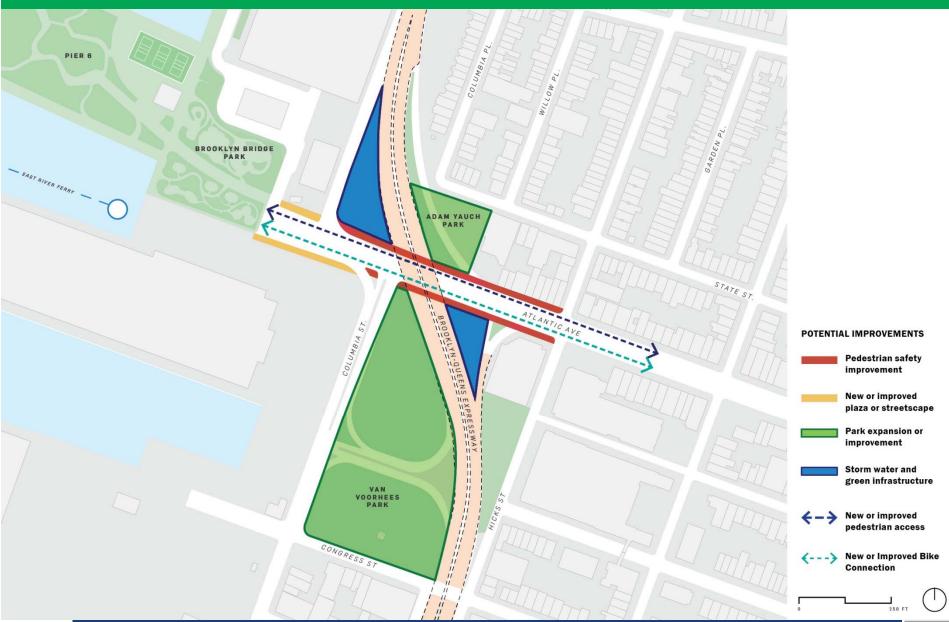

#### **Atlantic Avenue Interchange**

14

# **Atlantic Avenue Interchange - BQE**

#### **Potential Urban Design Improvements**

- Safety and access for pedestrians and bikes
- Connectivity / legibility of circulation
- Streetscape and plaza improvements
- Park expansions and improvements
- Stormwater management and green infrastructure
- New and enhanced programming and amenities