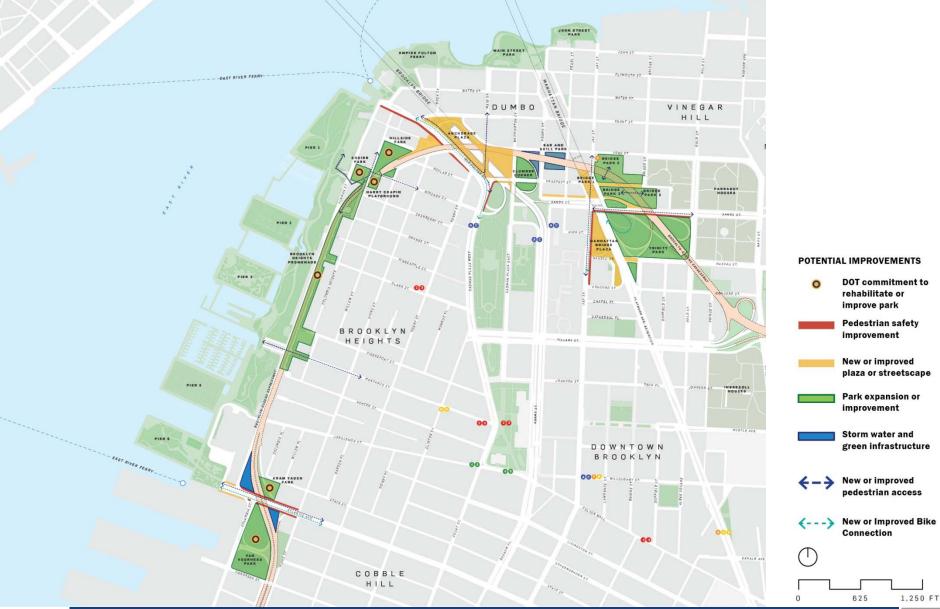

# **Potential Improvements in Project Area**

#### **Brooklyn Bridge Landing - BQE** SECTION C-C' WATER ST. Wider sidewalk on Old **Fulton** Enhanced pedestrian FRONT ST. connections Visual improvements under Brooklyn Bridge Open up and provide direct access at Anchorage Plaza HILLSIDE POTENTIAL IMPROVEMENTS Pedestrian safety improvement CLUMBER SQUIBB New or improved ANCHORAGE plaza or streetscape PROSPECT ST. HARRY CHAPIN LAYGROUND Park expansion or improvement Storm water and green infrastructure New or improved pedestrian access RED New or Improved Bike