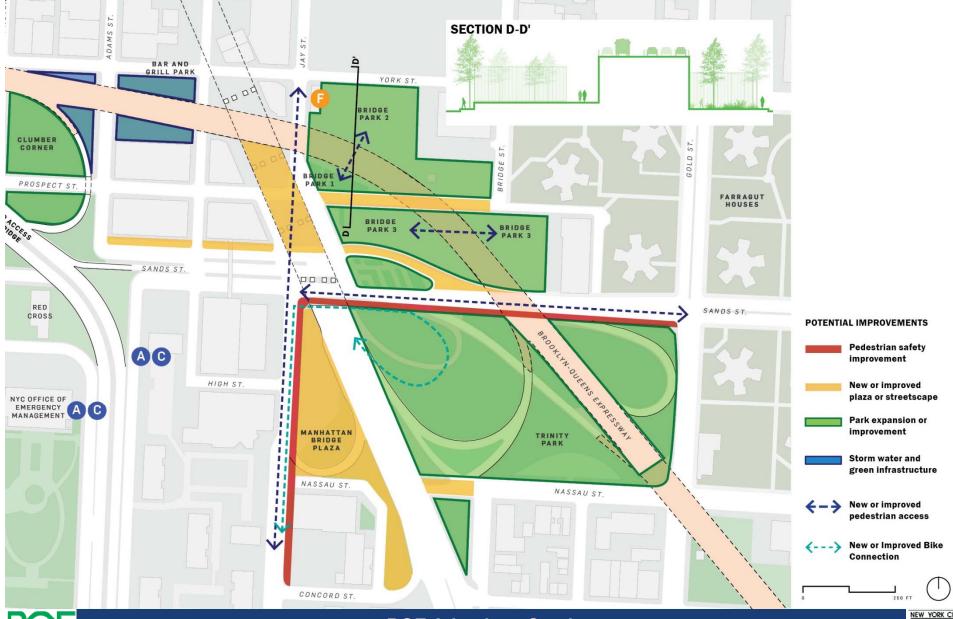

### **Bridge Parks and Manhattan Bridge Landings**

# **Bridge Parks-Strand**

#### 6 Bridge Parks - Vision Concept

Improve Bridge Parks Re-locate comfort station & adjust playground fence to better connect parks BRIDGE PARK 2 Add more plantings & BRIDG park features that better support community activities Create new Sands St crosswalk FARRAGU MANHATTAN BRIDGE BRIDGE