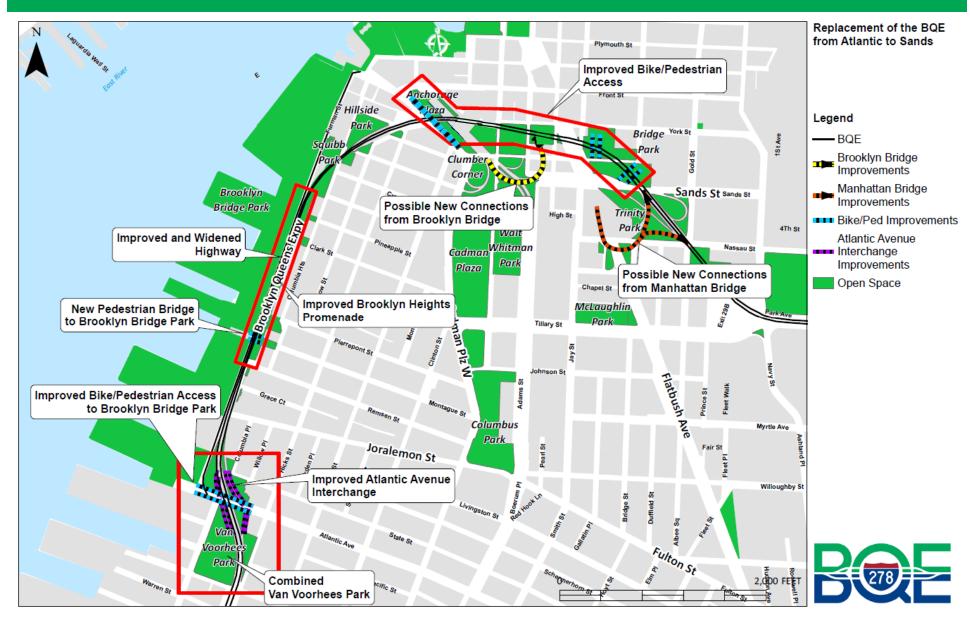

# **Potential Improvements in Project Area**

#### **Possible Enhancements - BQE**

#### **Atlantic Avenue Interchange**

14

# **Atlantic Avenue Interchange - BQE**

#### **Potential Urban Design Improvements**

- Safety and access for pedestrians and bikes
- Connectivity / legibility of circulation
- Streetscape and plaza improvements
- Park expansions and improvements
- Stormwater management and green infrastructure
- New and enhanced programming and amenities